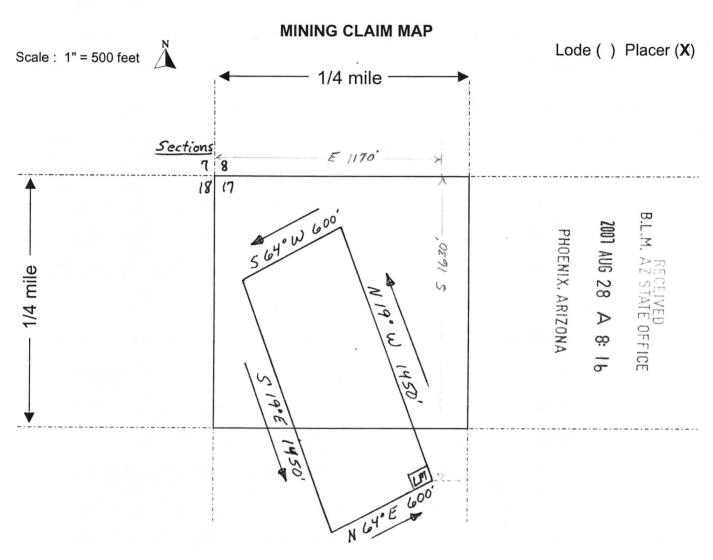

District

**PINAL** 

COUNTY, AZ

GILA DO

Mer Twp Rng Sec

Subdivision

14 0100S 0160E 017

NW SW

COUNTY, AZ

GILA DO

Mer Twp Rng Sec

Subdivision

14 0100S 0160E 017

NW

| Act Date   | Code | Action Text               | Action Remarks | Receipt Number        |
|------------|------|---------------------------|----------------|-----------------------|
| 07/07/2007 | 403  | LOCATION DATE             |                |                       |
| 08/29/2007 | 395  | RECORDATION NOTICE RECD   | 1              | 1557237               |
| 08/16/2018 | 483  | SMALL MINER CERT FILED    | 2019           |                       |
| 12/26/2017 | 480  | EVID OF ASSMT FILED       | 2017           | 4051461               |
| 08/18/2017 | 483  | SMALL MINER CERT FILED    | 2018           |                       |
| 12/21/2016 | 480  | EVID OF ASSMT FILED       | 2016           | 3727551               |
| 08/12/2016 | 483  | SMALL MINER CERT FILED    | 2017           |                       |
| 12/22/2015 | 480  | EVID OF ASSMT FILED       | 2015           | 3458970               |
| 08/17/2015 | 483  | SMALL MINER CERT FILED    | 2016           | 2019<br>PHO           |
| 08/25/2014 | 483  | SMALL MINER CERT FILED    | 2015           |                       |
| 08/25/2014 | 480  | EVID OF ASSMT FILED       | 2014           | 3112560               |
| 08/20/2013 | 483  | SMALL MINER CERT FILED    | 2014           |                       |
| 08/20/2013 | 480  | EVID OF ASSMT FILED       | 2013           | 2860711               |
| 08/20/2012 | 483  | SMALL MINER CERT FILED    | 2013           | 22 - 1717             |
| 08/20/2012 | 480  | EVID OF ASSMT FILED       | 2012           | 2636467               |
| 08/17/2011 | 483  | SMALL MINER CERT FILED    | 2012           | \$2407 <del>517</del> |
| 08/17/2011 | 480  | EVID OF ASSMT FILED       | 2011           | D2407557              |
| 08/16/2010 | 483  | SMALL MINER CERT FILED    | 2011           | 0 171                 |
| 08/16/2010 | 480  | EVID OF ASSMT FILED       | 2010           | 2191358               |
| 08/25/2009 | 480  | EVID OF ASSMT FILED       | 2009           | 1990986               |
| 07/31/2009 | 483  | SMALL MINER CERT FILED    | 2010           |                       |
| 08/11/2008 | 483  | SMALL MINER CERT FILED    | 2009           |                       |
| 08/11/2008 | 480  | EVID OF ASSMT FILED       | 2008           | 1757970               |
| 12/11/2007 | 481  | NOTICE OF INTENT TO HOLD  | 2007           | 1620658               |
| 08/28/2007 | 483  | SMALL MINER CERT FILED    | 2008           |                       |
| 08/28/2007 | 484  | LOCATION YEAR / MAINTENAN | 2007           | 1557237               |